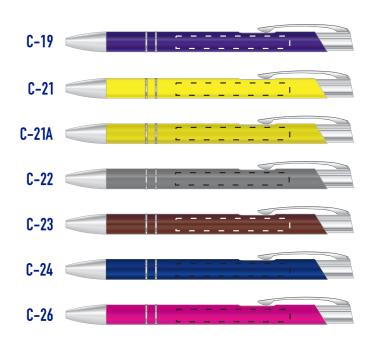

## **Approval Proof**









## **Terms & Conditions**

It is the clients responsibility to check the above artwork has been produced correctly by our factory to suit the manufacturing process. Whilst every effort has been made to copy the artwork provided, certain pantones have a tolerance of -10% +10% colour variation. Please note colours can vary from monitor so always check the pantone. Any correction/amendments after Moulds/Screens have been created will result in a new Mould/Screen being required and charged By signing off acceptance you have agreed to proceed and such no errors or omissions can be accepted or highlighted once the goods have been delivered.