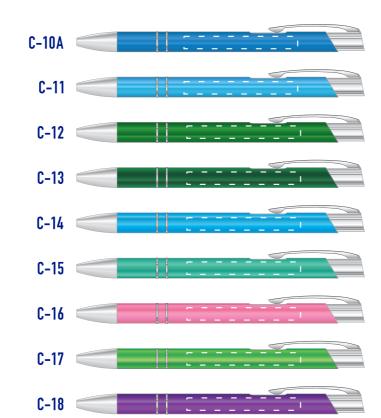

## **Approval Proof**









## **Terms & Conditions**

It is the clients responsibility to check the above artwork has been produced correctly by our factory to suit the manufacturing process. Whilst every effort has been made to copy the artwork provided, certain pantones have a tolerance of -10% +10% colour variation. Please note colours can vary from monitor so always check the pantone. Any correction/amendments after Moulds/Screens have been created will result in a new Mould/Screen being required and charged By signing off acceptance you have agreed to proceed and such no errors or omissions can be accepted or highlighted once the goods have been delivered.