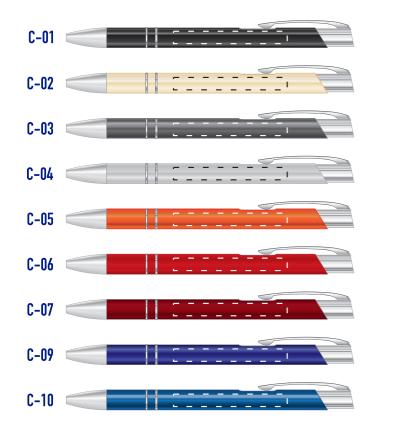

## **Approval Proof**









## **Terms & Conditions**

It is the clients responsibility to check the above artwork has been produced correctly by our factory to suit the manufacturing process. Whilst every effort has been made to copy the artwork provided, certain pantones have a tolerance of -10% +10% colour variation. Please note colours can vary from monitor so always check the pantone. Any correction/amendments after Moulds/Screens have been created will result in a new Mould/Screen being required and charged By signing off acceptance you have agreed to proceed and such no errors or omissions can be accepted or highlighted once the goods have been delivered.